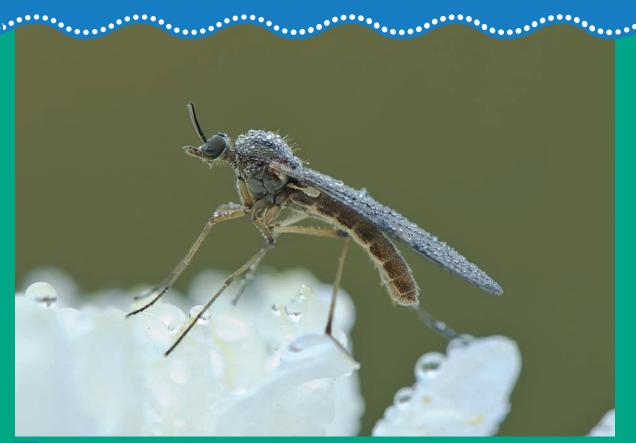

# foot

Build Up blue Word cards indd 19 2/13/15 12:03

Build Up blue Word cards indd 20 2/13/15 12

globe

Build Up blue Word cards indd 21 2/13/15 12:03 P

Build Up blue Word cards.indd 22 2/13/15 12:03 PM

gnat